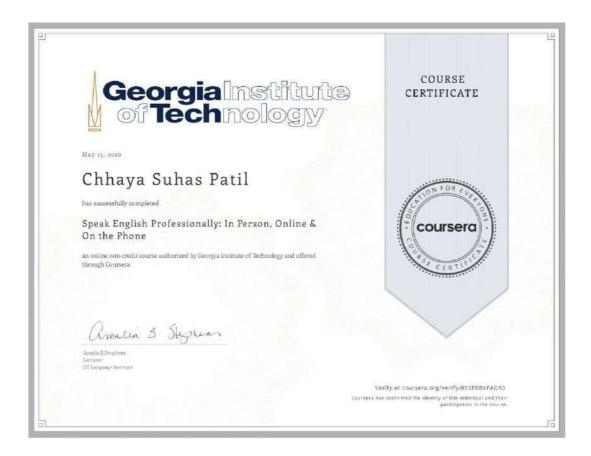

## Certificate of Participation

Certificate ID: MRJAWI-CE000055

This is to certify that Chhaya Suhas Patil of RCPET'S INSTITUTE OF MANAGEMENT RESEARCH AND DEVELOPMENT has attended online 2-Day "Workshop on Emerging Applications of Blockchain Technology" organized by Department of Computer Science and Engineering, VVCE, Mysuru from 10th and 11th June 2021