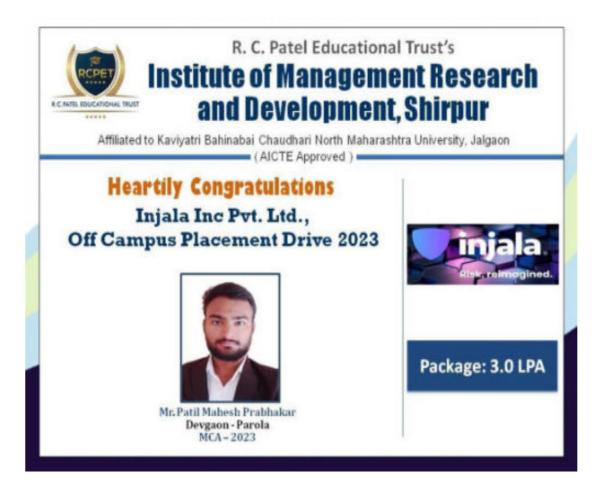

nt Cell of Institute invited LEOCAN Technologies, Surat to conduct virtual campus placement drive on 23rd Aug 2022-2023 for MCA and IMCA 2022-2023 batch. Online technical test was organized for students. Total 120 students were participated in this drive. Total 18 students cracked the test and became eligible for technical interview. Technical interview was conducted on 24<sup>th</sup> Aug 2022 by the LEOCAN Technologies, Surat.

Mr. Kunal Ahire cleared this technical round and got selected as a Software Developer with package 2.4 LPA. To make this drive successful, Head of MCA department Mr. Manoj Behere, Mrs. Archana M. Jade, Training and Placement Officer, MCA/IMCA faculties gave their wonderful efforts.

# 8. Off Campus Placement Drive MCA /IMCA Final year by Injala Inc Pvt Ltd, Pune



Hearty Congratulations to Mr. Patil Mahesh from Imca- 2023 selected software Devloper in off campus placement drive by Injala Inc Pvt Ltd, Pune with package 3LPA during 6 month internship. The Director of the Institute Dr. Vaishali B. Patil, Head of MCA and IMCA Department Mr. Manoj N. Behere, Dr. Manoj B. Patel, IQAC Coordinator, HOD of UG Department Mr. Tushar R. Patel, Training and Placement Officer Mrs. Archana M. Jade, faculty members and administrative staff congratulated to Mr. Mahesh Patil for his selection.

# 9. Off Campus Placement Drive MCA /IMCA Final year by Netwin Pvt Ltd, Pune.



Training and Placement Cell of Institute invited Netwin , Nashik to conduct virtual campus placement drive on 17<sup>th</sup> Sept 2022-2023 for MCA and IMCA 2022-2023 batch. Online technical te