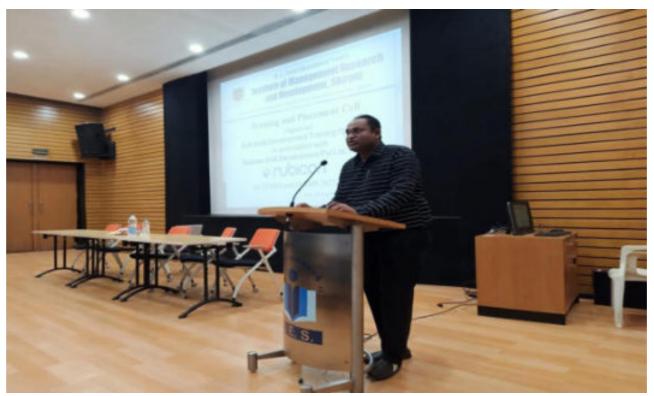

ng and Placement cell of institute was organized 4 days Employability Skill Development Training for SYBBA and SYBMS students in association with Rubicon, Pune from 26<sup>th</sup> Aug to 29<sup>th</sup> Aug 2022-2023.

Mr. Sangram W. was the resource person who trained students on various topics like:

- Organizational Structure
- Public Speaking
- Presentation Skills
- E-mail Etiquette
- Grooming
- Group Discussion
- Personal Interview

Total 110 students participated in this event and gave their great responses. Training and Placement Officer Mrs. Archana Jade, Prof. Dinesh Borase, Prof. Milind Patil, Prof. Kaustubh Sawant, Prof. Sumit Sagle, Prof. Amar Gaur gave their great support to make this event successful.



HOD of MCA Dept Mr. Manoj Behere welcome and felicitating Mr. Sangram



Mr. Sangram motivating to students during the training program



Training and Placement officer talking with students about program structure.



Students and Faculties participated in Training.



Students participated in Confidence building activity.

### 3. Campus Placement Drive BBD Software, Pune for MCA/IMCA 2023



Training and Placement Cell of Institute invited Barone Budge and Dominick (BBD) Software, Pune to conduct virtual campus placement drive on 17<sup>th</sup> Aug 2022-2023 for MCA and IMCA 2022-2023 batch. Online technical test was organized for students. Total 130 students were participated in this drive. Total 21 students cracked the test and became eligible for technical interview. Technical interview was conducted on 25<sup>th</sup> Aug 2022 by the technical team of