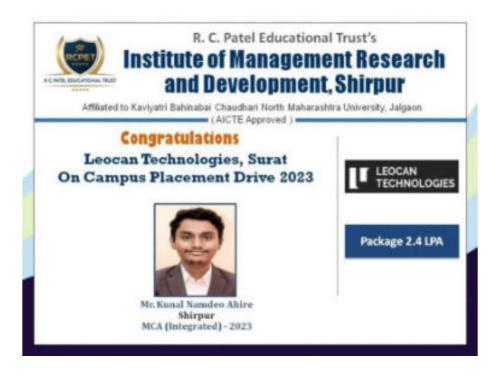

| Umesh Motilal          | 10LPA |

#### Hearty Congratulations to Selected Candidates

7. On Campus Placement Drive MCA /IMCA Final year by Leocan Technologies, Surat



Training and Placement Cell of Institute invited LEOCAN Technologies, Surat to conduct virtual campus placement drive on 23rd Aug 2022-2023 for MCA and IMCA 2022-2023 batch. Online technical test was organized for students. Total 120 students were participated in this drive. Total 18 students cracked the test and became eligible for technical interview. Technical interview was conducted on 24<sup>th</sup> Aug 2022 by the LEOCAN Technologies, Surat.

Mr. Kunal Ahire cleared this technical round and got selected as a Software Developer with package 2.4 LPA. To make this drive successful, Head of MCA department Mr. Manoj Behere, Mrs. Archana M. Jade, Training and Placement Officer, MCA/IMCA faculties gave their wonderful efforts.

# 8. Off Campus Placement Drive MCA /IMCA Final year by Inja