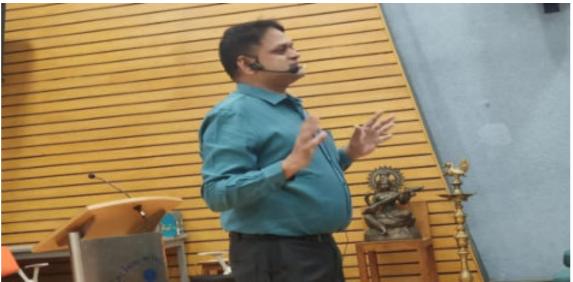

m Mumbai was the resource person who trained students on the Aptitude and logical reasoning skills. Sir Has covered different topics in aptitude like Time, Distance, speed, Ratio and Proportion, Mean, Mode, Median, Profit and loss, Data interpretation etc.

Mr. Ganesh Bhosale was resource person who trained students on communication and Soft skills in which he covered many topics like resume writing, Vocabulary, Interview Skills, Personality development, Group Discussion etc.

Total 155 students from First Year MCA was participated in event. Training and placement officer Mrs. Archana Jade, Mrs. Sapana Yeshi and MCA faculties gave their great support to make this event successful.



TPO Mrs. Archana Jade addressing the students



Mr. Vishwajit Dhupe training students on aptitude skills



Mr. Ganesh Bhosale trained students on communication skills



Students participated in training with Resource person and T&P team

## 31. One Day Faculty Development Program on "Begin with End in Mind"

Faculty welfare committee organized a One Day Faculty Development Program on "Begin with End in Mind" in association with trainer Mr. Ganesh Bhosale (Campus Credential, Mumbai). This program was organized with an objective to inform faculties about begin with the end in mind, where everyone can train themself to become more goal-oriented and create a clear vision for ourselves and organization. Director Dr. Vaishali Patil felicitates and welcome Mr. Ganesh Bhosale.

In this training program various topics have been covered by Mr. Ganesh. He gave the message "you're most important work is