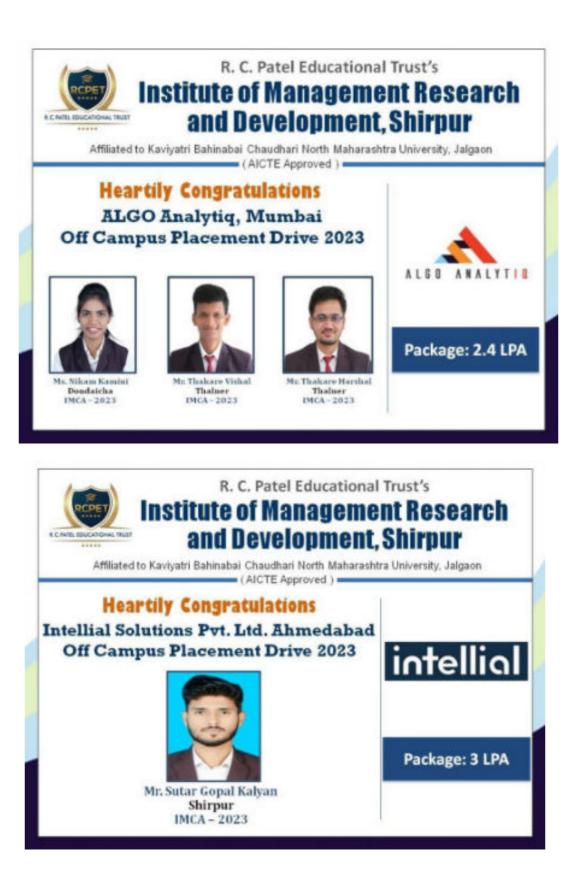

es.

All this 45 days training will be free of cost provided to all students who participated in training. FUEL organization is going to expend tentative 40000 to 50000 rs for each student for this training. Along with this training program Free LinkedIn subscription was given to all students through which they can work on their technical skills complete free and as much as certification courses. Accommodation, Local travel expenses, Food everything was taken care by the FUEL organization. Head of UG Department Mr. Tushar Patel, Training and placement officer Mrs. Archana Jade and UG faculties gave their great support to make this event successful.



Students selected for FUEL technical training with Hon Director and faculties

## Placement Highlights 2023 for UG and PG students







































R.C.Patel Educational Trust's Institute of management or gearch and development, Shirpur (herein after referred to as IMRD).

#### And

Campus Credential LLP, Thane, Mumbai Address: 10/B: Mohini Mansion, Opp Thane station; Kopri colony, Thane, Thane East, Maharashtra 400603 411014 (herein after referred to as CC).

## 1. Focus Area of MoU:-

- 1. To provide third Party Aptitude and Technical Training to IMRD students.
- 2. To conduct pre-placement Expert Lectures (Seminars/Webinars)



- 3. To conduct Career guidance session.
- 4. To train students for Placement.
- 5. To upgrade the Employability Skills of students.

#### 2. Responsibility Structure

- IMRD shall provide the infrastructure for conduction of Placement Drive, Expert Lectures. As such as Computer