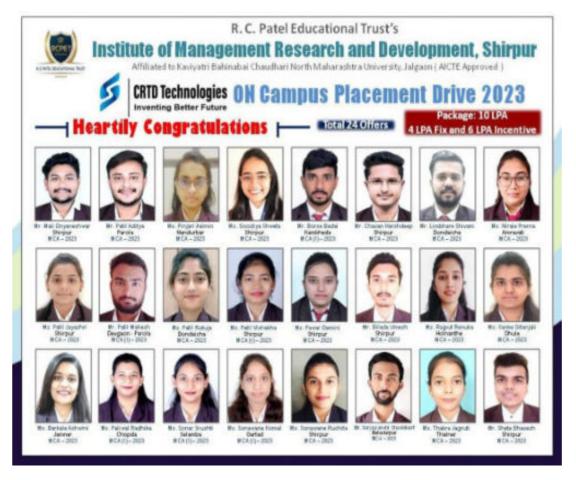

d on 5th Sept in virtual manner. Total 26 students as cracked the online test and selected for technical interview. Total 5 students as cracked Technical and HR interview and selected as **Software Engineer** with 4.5LPA. "Hearty Congratulations" to Ms. Damini Pawar (MCA-2023), Ms. Vijaya Shimpi(MCA- 2023), Mr. Wagh Badal (IMCA 2023), Mr. Umar Pathan (MCA2023), and Mr. Manjit Patil 2023) . The Director of the Institute Dr. Vaishali B. Patil, Head of MCA and IMCA Department Mr. Manoj N. Behere, Dr. Manoj B. Patel, IQAC Coordinator, HOD of UG Department Mr. Tushar R. Patel, Training and Placement Officer Mrs. Archana M. Jade, faculty members and administrative staff congratulated these students for their selection.

### 6. On Campus Drive for MCA /IMCA Final year by CRTD Technologies, Pune



"Hearty Congratulation" to MCA & I-MCA final year students 2023 placed in **CRTD Technologies, Bangalore** with pay package 10 LPA. Total 102 students were eligible for the drive from MCA department. Group Discussion was organized virtually on 21st Sept 2022. Total 26 students cracked the Group Discussion. Personal interview was conducted on 22<sup>nd</sup> Sept in virtual manner. Total 24 students as cracked the Personal interview and selected for HR interview. Total 24 students as cracked HR interview and selected with 10LPA.

"Hearty Congratulations" to all candidates . The Director of the Institute Dr. Vaishali B. Patil, Head of MCA and IMCA Department Mr. Manoj N. Behere, Dr. Manoj B. Patel, IQAC Coordinator, HOD of UG Department Mr. Tushar R. Patel, Training and Placement Officer M