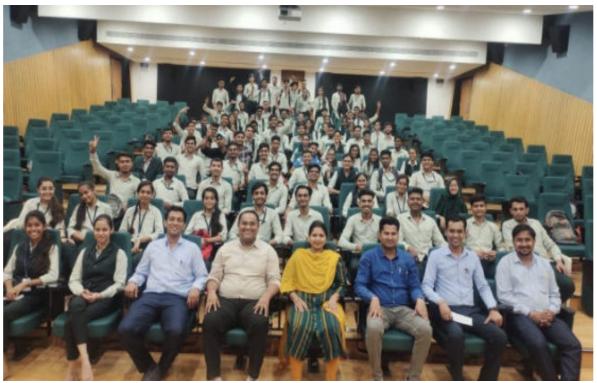

ubicon, Pune from 26<sup>th</sup> Aug to 29<sup>th</sup> Aug 2022-2023.

Mr. Sangram W. was the resource person who trained students on various topics like:

- Organizational Structure
- Public Speaking
- Presentation Skills
- E-mail Etiquette
- Grooming
- Group Discussion
- Personal Interview

Total 110 students participated in this event and gave their great responses. Training and Placement Officer Mrs. Archana Jade, Prof. Dinesh Borase, Prof. Milind Patil, Prof. Kaustubh Sawant, Prof. Sumit Sagle, Prof. Amar Gaur gave their great support to make this event successful.



HOD of MCA Dept Mr. Manoj Behere welcome and felicitating Mr. Sangram



Mr. Sangram motivating to students during the training program



Training and Placement officer talking with students about program structure.



Students and Faculties participated in Training.



Students participated in Confidence building activity.

### 3. Campus Placement Drive BBD Software, Pune for MCA/IMCA 2023



Training and Placement Cell of Institute invited Barone Budge and Dominick (BBD) Software, Pune to conduct virtual campus placement drive on 17<sup>th</sup> Aug 2022-2023 for MCA and IMCA 2022-2023 batch. Online technical test was organized for students. Total 130 students were participated in this drive. Total 21 students cracked the test and became eligible for technical interview. Technical interview was conducted on 25<sup>th</sup> Aug 2022 by the technical team of BBD Software, Pune and South Africa.

Total 4 students cleared this technical round and got selected as a Software Developer. Mr Yogeshwar More, M