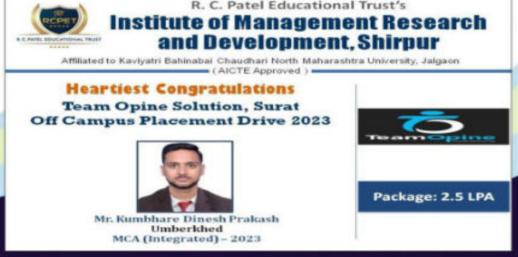

s training will be free of cost provided to all students who participated in training. FUEL organization is going to expend tentative 40000 to 50000 rs for each student for this training. Along with this training program Free LinkedIn subscription was given to all students through which they can work on their technical skills complete free and as much as certification courses. Accommodation, Local travel expenses, Food everything was taken care by the FUEL organization. Head of UG Department Mr. Tushar Patel, Training and placement officer Mrs. Archana Jade and UG faculties gave their great support to make this event successful.



Students selected for FUEL technical training with Hon Director and faculties

## Placement Highlights 2023 for UG and PG students







































R.C.Patel Educational Trust's Institute of management or gearch and development, Shirpur (herein after referred to as IMRD).

#### And

Campus Credential LLP, Thane, Mumbai Address: 10/B: Mohini Mansion, Opp Thane station; Kopri colony, Thane, Thane East, Maharashtra 400603 411014 (herein after referred to as CC).

## 1. Focus Area of MoU:-

- 1. To provide third Party Aptitude and Technical Training to IMRD students.
- 2. To conduct pre-placement Expert Lectures (Seminars/Webinars)



- 3. To conduct Career guidance session.
- 4. To train students for Placement.
- 5. To upgrade the Employability Skills of students.

#### 2. Responsibility Structure

- IMRD shall provide the infrastructure for conduction of Placement Drive, Expert Lectures. As such as Computer labs, class room an