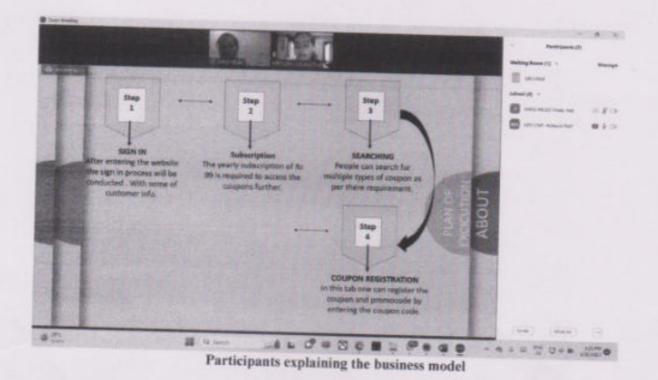

Photos: 03

Participants presenting their business concept.

#### Participant showcasing their innovative business ideas.

| Activity/News submitted<br>to<br>Website committee<br>By | Verified By          | Uploaded By  |  |
|----------------------------------------------------------|----------------------|--------------|--|
| Name - K.K. Saward                                       | Name Ar, M. B, Patel | Name :-      |  |
| Sign & Date:- 8K                                         | Sign & Date:-        | Sign &Date:- |  |