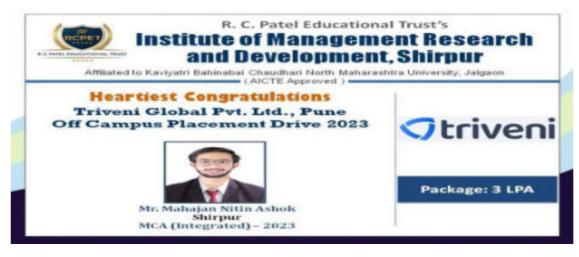

ning will be free of cost provided to all students who participated in training. FUEL organization is going to expend tentative 40000 to 50000 rs for each student for this training. Along with this training program Free LinkedIn subscription was given to all students through which they can work on their technical skills complete free and as much as certification courses. Accommodation, Local travel expenses, Food everything was taken care by the FUEL organization. Head of UG Department Mr. Tushar Patel, Training and placement officer Mrs. Archana Jade and UG faculties gave their great support to make this event successful.



Students selected for FUEL technical training with Hon Director and faculties

## Placement Highlights 2023 for UG and PG students







































R.C.Patel Educational Trust's Institute of management or gearch and development, Shirpur (herein after referred to as IMRD).

#### And

Campus Credential LLP, Thane, Mumbai Address: 10/B: Mohini Mansion, Opp Thane station; Kopri colony, Thane, Thane East, Maharashtra 400603 411014 (herein after referred to as CC).

## 1. Focus Area of MoU:-

- 1. To provide third Party Aptitude and Technical Training to IMRD students.
- 2. To conduct pre-placement Expert Lectures (Seminars/Webinars)



- 3. To conduct Career guidance session.
- 4. To train students for Placement.
- 5. To upgrade the Employability Skills of students.

#### 2. Responsibility Structure

- IMRD shall provide the infrastructure for conduction of Placement Drive, Expert Lectures. As such as Computer labs, class room and H/W