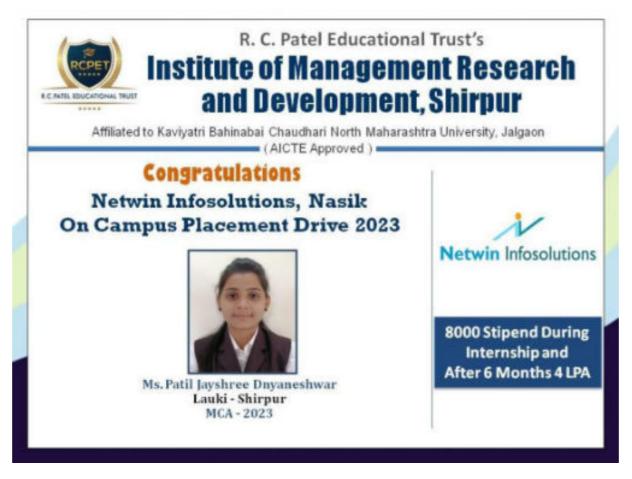

j Behere, Mrs. Archana M. Jade, Training and Placement Officer, MCA/IMCA faculties gave their wonderful efforts.

# 8. Off Campus Placement Drive MCA /IMCA Final year by Injala Inc Pvt Ltd, Pune



Hearty Congratulations to Mr. Patil Mahesh from Imca- 2023 selected software Devloper in off campus placement drive by Injala Inc Pvt Ltd, Pune with package 3LPA during 6 month internship. The Director of the Institute Dr. Vaishali B. Patil, Head of MCA and IMCA Department Mr. Manoj N. Behere, Dr. Manoj B. Patel, IQAC Coordinator, HOD of UG Department Mr. Tushar R. Patel, Training and Placement Officer Mrs. Archana M. Jade, faculty members and administrative staff congratulated to Mr. Mahesh Patil for his selection.

# 9. Off Campus Placement Drive MCA /IMCA Final year by Netwin Pvt Ltd, Pune.



Training and Placement Cell of Institute invited Netwin , Nashik to conduct virtual campus placement drive on 17<sup>th</sup> Sept 2022-2023 for MCA and IMCA 2022-2023 batch. Online technical test was organized for students. Total 110 students were participated in this drive. Total 26 students cracked the test and became eligible for technical interview. Technical interview was conducted on Sept 22<sup>nd</sup> 2022 by Netwin Nashik. Among these 26 students total 9 students cleared TR interview and invited Nashik location for final Director Interview.

Ms. Jayashree Patil cleared this round and got selected as a Software Developer with package 4 LPA. To make this drive successful, Head of MCA department Mr. Manoj Behere, Mrs. Archana M. Jade, Training and Placement Officer, MCA/IMCA facu