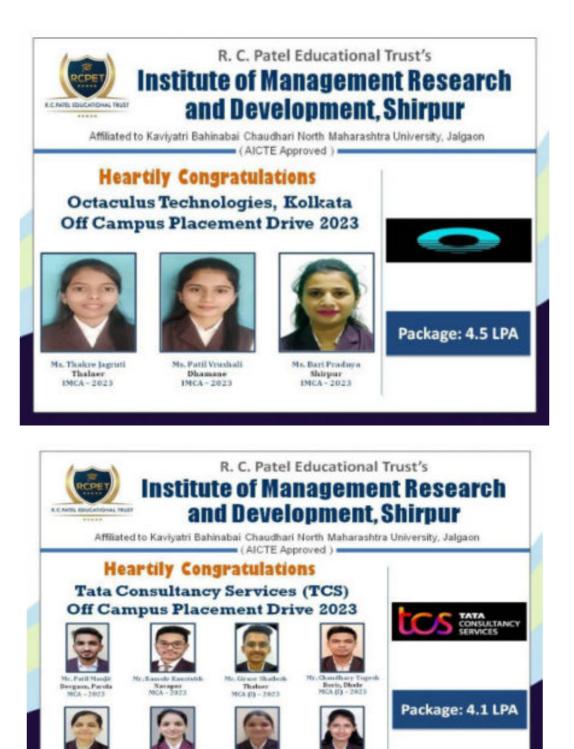

dustries.

All this 45 days training will be free of cost provided to all students who participated in training. FUEL organization is going to expend tentative 40000 to 50000 rs for each student for this training. Along with this training program Free LinkedIn subscription was given to all students through which they can work on their technical skills complete free and as much as certification courses. Accommodation, Local travel expenses, Food everything was taken care by the FUEL organization. Head of UG Department Mr. Tushar Patel, Training and placement officer Mrs. Archana Jade and UG faculties gave their great support to make this event successful.



Students selected for FUEL technical training with Hon Director and faculties

## Placement Highlights 2023 for UG and PG students







































R.C.Patel Educational Trust's Institute of management or gearch and development, Shirpur (herein after referred to as IMRD).

#### And

Campus Credential LLP, Thane, Mumbai Address: 10/B: Mohini Mansion, Opp Thane station; Kopri colony, Thane, Thane East, Maharashtra 400603 411014 (herein after referred to as CC).

## 1. Focus Area of MoU:-

- 1. To provide third Party Aptitude and Technical Training to IMRD students.
- 2. To conduct pre-placement Expert Lectures (Seminars/Webinars)



- 3. To conduct Career guidance session.
- 4. To train students for Placement.
- 5. To upgrade the Employability Skills of students.

#### 2. Responsibility Structure

- IMRD shall provide the infrastructure for conduction of Placement Drive, Expert Lectures. As such as Co