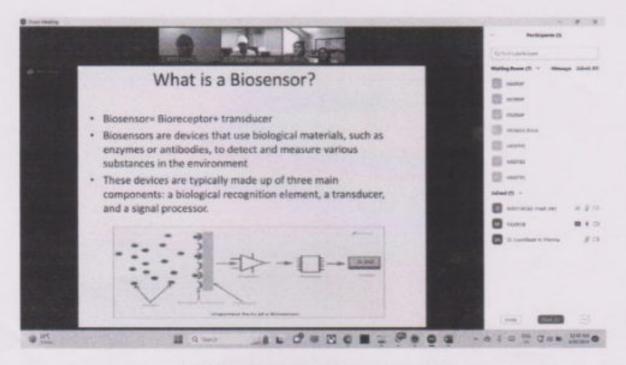

Photos: 03

Participants presenting their business concept.

#### Participant showcasing their innovative business ideas.

| Activity/News submitted<br>to<br>Website committee<br>By | Verified By          | Uploaded By  |  |
|----------------------------------------------------------|----------------------|--------------|--|
| Name - K.K. Saward                                       | Name Ar, M. B, Patel | Name :-      |  |
| Sign & Date:- 8K                                         | Sign & Date:-        | Sign &Date:- |  |