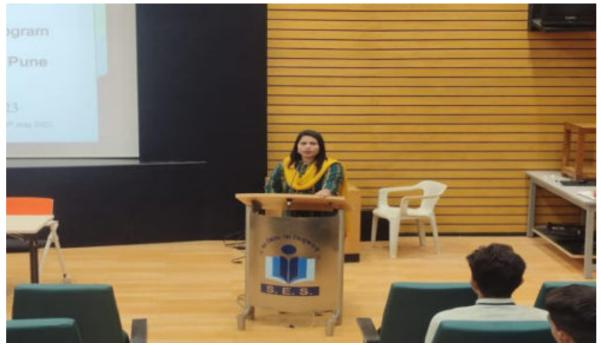

ity Skill Development Training for SYBBA and SYBMS students in association with Rubicon, Pune from 26<sup>th</sup> Aug to 29<sup>th</sup> Aug 2022-2023.

Mr. Sangram W. was the resource person who trained students on various topics like:

- Organizational Structure
- Public Speaking
- Presentation Skills
- E-mail Etiquette
- Grooming
- Group Discussion
- Personal Interview

Total 110 students participated in this event and gave their great responses. Training and Placement Officer Mrs. Archana Jade, Prof. Dinesh Borase, Prof. Milind Patil, Prof. Kaustubh Sawant, Prof. Sumit Sagle, Prof. Amar Gaur gave their great support to make this event successful.



HOD of MCA Dept Mr. Manoj Behere welcome and felicitating Mr. Sangram



Mr. Sangram motivating to students during the training program



Training and Placement officer talking with students about program structure.



Students and Faculties participated in Training.



Students participated in Confidence building activity.

### 3. Campus Placement Drive BBD Software, Pune for MCA/IMCA 2023



Training and Placement Cell of Institute invited Barone Budge and Dominick (BBD) Software, Pune to conduct virtual campus placement drive on 17<sup>th</sup> Aug 2022-2023 for MCA and IMCA 2022-2023 batch. Online technical test was organized for students. Total 130 students were participated in this drive. Total 21 students cracked the test and became eligible for technical interview. Technical interview was conducted on 25<sup>th</sup> Aug 2022 by the technical team of BBD Software, Pune and South Africa.

Total 4 students cleared th