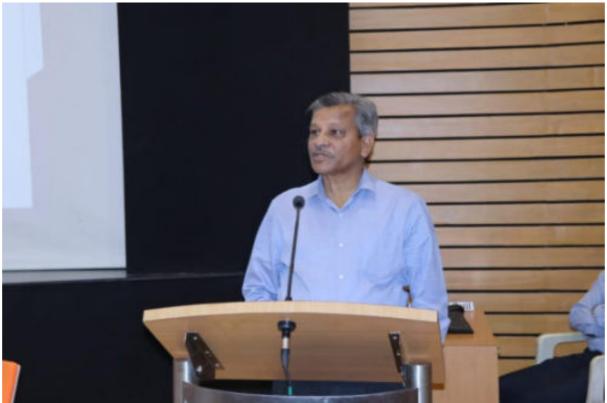

### **Events Highlights: -**

The Entrepreneurship Development and Consultancy cell of R. C. Patel Institute of Management Research and Development, Shirpur. organized Seminar on "Entrepreneurship Development" on 3rd February 2023 Auditorium Hall at 2 PM. with the objective of providing to let the students know about start-ups and various things going on under KCIIL KBCNMU, Jalgaon. The program started with Saraswati Poojan and inauguration. The felicitation ceremony was conducted in the presence of the director of the institute and the heads of the departments. Dr. Bhushan Chaudhary is honoured by Dr. Vaishali Patil. r. Rajesh Jawlekar felicitated by Mr. Manoj Behere Mr. Keval Thorat was felicitated by Dr. Manoj Patel.

Dr. Rupali Agrawal anchored the program. Preface given by Dr. Manoj Patel. First, Mr. Keval Thorat gave information about how to recognize the latent qualities of students as well as the innate qualities in them. Dr. Rajesh Jawlekar shared his views on entrepreneurship development and his plans. Prof. Bhushan Chaudhari gave a presentation to all the students about KCIIL and explained its importance in detail, also explained university schemes and processes.

Dr. Vaishali B. Patil felicitated Prof. Dr. Bhushan Chaudhari.

Guest motivates the students.

| Activity Name: -   | Program on "Institute and Government Initiative for Entrepreneurship Development"                                                                                                                                                                                                                                                                                                   |
|--------------------|-------------------------------------------------------------------------------------------------------------------------------------------------------------------------------------------------------------------------------------------------------------------------------------------------------------------------------------------------------------------------------------|
| Date: -            | 16th February 2023, Thursday, 11:00 AM                                                                                                                                                                                                                                                                                                                                              |
| Venue: -           | S. M. Patel Auditorium Hall, Shirpur                                                                                                                                                                                                                                                                                                                                                |
| Resource Person: - | Mr. Raviraj Santosh Bhalerao, Ahmednagar<br>MSME, MCED, Udyog Guru Awarded State of Maharashtra Impaneled,<br>Expertise Faculty Experience -15 years In MSME Training,CEO - Sharp<br>Engg. Works Ahmednagar, Director- Sunrise Digital Arts Director- Sharp<br>Consultancy, President – Sanjivini Samajik, Shaikhanik, Arogya Sanstha<br>President - Naresh Raut Foundation, Shirdi |