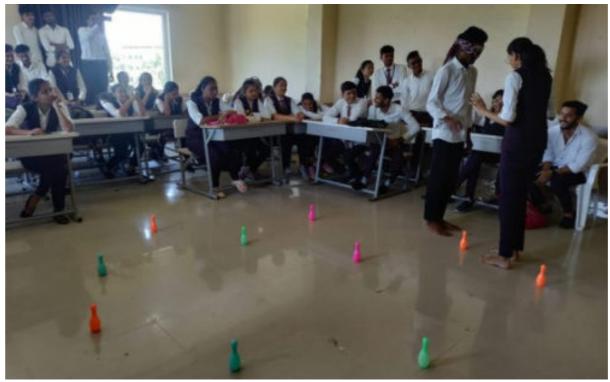

# Events Highlights: -

Orientation Program "INNOVENT Discover the Innovative Entrepreneur in You", was organized by Entrepreneurship Development and Consultancy Cell of R. C. Patel Institute of Management Research and Development, Shirpur in association with NMIMS SOBUS Center of Excellence for Innovation & Entrepreneurship, Shirpur on 24<sup>th</sup> February 2023 in Late Shri S. M. Patel Auditorium Hall, Shirpur. The program having a audience from different Institutions from H.R. Patel Institute of Pharmaceutical Education & Research, Shirpur, NMIMS, Shirpur and RCPIPER, Shirpur.

The orientation program was inaugurated by Mrs. Resha Patel, Dr. Nitin Kulkarni and Mr. Chetan Patil by presence of Dr Vaishali B. Patil, Director of Institute, Mr. Manoj Behere, Assistant Director and Head of MCA and IMCA, Dr. Manoj Patel, IQAC Coordinator and Dr. Tushar Patel, Head of UG-Program were present for this session. Mrs. Archana Jade anchoring the program.

Dr. Kulkarni addressed the students about business model, product development as well as the need to identify your own qualities and develop the necessary skills to become an entrepreneur. They motivated students to engage in the real-world challenges present in society and build a sustainable product-based solution for it. They said to engage entrepreneurially-aligned students to come together to be a part of the business ecosystem. At the end of session question answer session was conducted and Mrs. Resha Patel and Mr. Chetan Patil gave the answer of student's questions and cleared all the doubts.