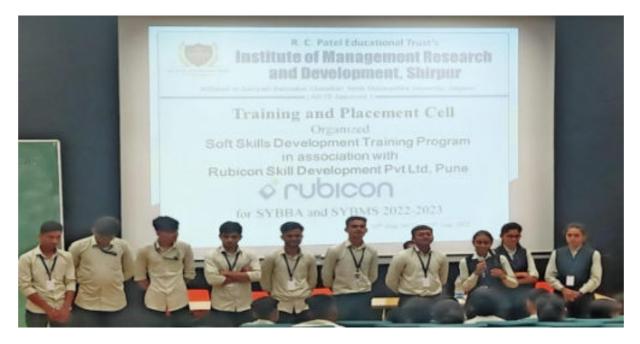

sup> Aug 2022-2023.

Mr. Sangram W. was the resource person who trained students on various topics like:

- Organizational Structure
- Public Speaking
- Presentation Skills
- E-mail Etiquette
- Grooming
- Group Discussion
- Personal Interview

Total 110 students participated in this event and gave their great responses. Training and Placement Officer Mrs. Archana Jade, Prof. Dinesh Borase, Prof. Milind Patil, Prof. Kaustubh Sawant, Prof. Sumit Sagle, Prof. Amar Gaur gave their great support to make this event successful.



HOD of MCA Dept Mr. Manoj Behere welcome and felicitating Mr. Sangram



Mr. Sangram motivating to students during the training program



Training and Placement officer talking with students about program structure.



Students and Faculties participated in Training.



Students participated in Confidence building activity.

### 3. Campus Placement Drive BBD Software, Pune for MCA/IMCA 2023



Training and Placement Cell of Institute invited Barone Budge and Dominick (BBD) Software, Pune to conduct virtual campus placement drive on 17<sup>th</sup> Aug 2022-2023 for MCA and IMCA 2022-2023 batch. Online technical test was organized for students. Total 130 students were participated in this drive. Total 21 students cracked the test and became eligible for technical interview. Technical interview was conducted on 25<sup>th</sup> Aug 2022 by the technical team of BBD Software, Pune and South Africa.

Total 4 students cleared this technical round and got selected as a Software Developer. Mr Yogeshwar More, Ms. Divya Wani, Ms. Anuja Nikumbh and Ms. Kajal Patil