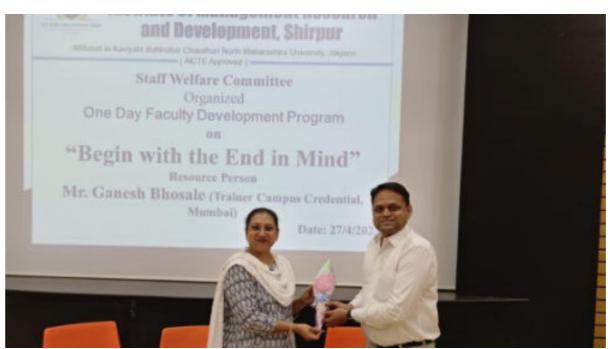

.
- Find the strength
- Regarding context and content
- Utility Value
- Metaphor
- Rapport Building
- Voice modulation in class during lectures
- Intonation
- Cognitive ability
- Wisdom
- SBNRR (Stop, Breath, Notice, Reflect and respond)
- Intelligent Quotient,
- Emotional Quotient,
- Adaptability and Adversity Quotient
- Social Quotient and Spiritual Quotient,
- LSRWT is most important embodied learning
- Art of Integration
- Four main important factors for teaching profession that is Soul, Body, mind and Craft

It was a wonderful session by Mr. Ganesh Bhosale. The entire present faculty thanks the institute for this session. Hon . Mr. Manoj Behere, Hon. Dr. Manoj Patel, Hon . Dr. Tushar Patel, TPO Mrs Archana Jade and Mrs. Sapna Yeshi gave their support to make this program successful.



Dr. Vaishali B. Patil Felicitating Mr. Ganesh Bhosale



Mr. Ganesh Bhosale Facilitating the facilitators



Sir delivering content on "Begin with the End in Mind

## **32.** Three Days Faculty Development Program on "Continuous Professional development" in association with Eminence skill development Mumbai

Faculty welfare committee organized a three Days Faculty Development Program on "Continuous Professional development" in association with Eminence skill development Mumbai trainer Mr. Kalyan Kumar V. This program was organized with an objective to inform faculties about teaching learning strategies, Multiple Intelligence and activity based learning. Where everyone can train themself to clear about the objectives of learning's. Director Dr. Vaishali Patil felicitates and welcomes Mr.