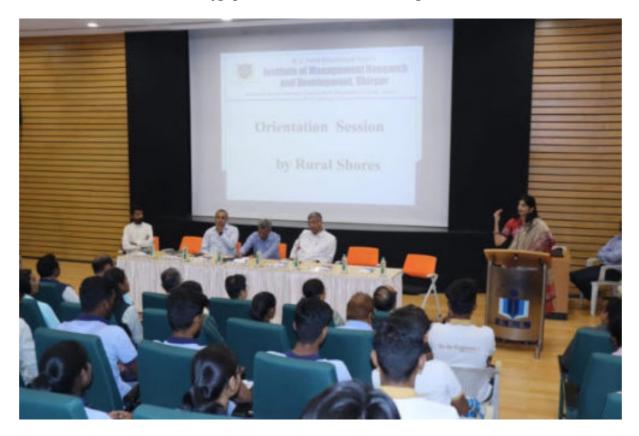

Dr. Vaishali Patil madam sharing her insights about entrepreneurial skills

Mr. Raviraj Santosh Bhalerao conveying details about government Schemes

Memorandum of Understanding (MOU) signing ceremony

| Activity Name: -   | Orientation Program "INNOVENT Discover the Innovative<br>Entrepreneur in You"                                                                          |
|--------------------|--------------------------------------------------------------------------------------------------------------------------------------------------------|
| Date: -            | 24 <sup>th</sup> February 2023, Friday, 11:00 AM                                                                                                       |
| Venue: -           | Late Shri S. M. Patel Auditorium Hall, Shirpur                                                                                                         |
| Resource Person: - | Mrs. Resha Patel,                                                                                                                                      |
|                    | Board Member & Director - Operations, Sobus Insight Forum, NMIMS,<br>Shirpur<br>Dr. Nitin Kulkarni,                                                    |
|                    | Director, Sobus Centers of Excellence, NMIMS, Shirpur<br>Mr. Chetan Patil,                                                                             |
|                    | Program Manager, Sobus Centers of Excellence, NMIMS, Shirpur                                                                                           |
| Objectives: -      | The main objective of this program is to develop entrepreneurial culture, skill to build businesses, ability to build business in the mind of student. |
| Number of Post     | of student.                                                                                                                                            |

# Events Highlights: -

Orientation Program "INNOVENT Discover the Innovative Entrepreneur in You", was organized by Entrepreneurship Development and Consultancy Cell of R. C. Patel Institute of Management Research and Development, Shirpur in association with NMIMS SOBUS Center of Excellence for Innovation & Entrepreneurship, Shirpur on 24<sup>th</sup> February 2023 in Late Shri S. M. Patel Auditorium Hall, Shirpur. The program having a audience from different Institutions from H.R. Patel Institute of Pharmaceutical Education & Research, Shirpur, NMIMS, Shirpur and RCPIPER, Shirpur.

The orientation program was inaugurated by Mrs. Resha Patel, Dr. Nitin Kulkarni and Mr. Chetan Patil by presence of Dr Vaishali B. Patil, Director of Institute, Mr. Manoj Behere, Assistant Director and Head of MCA and IMCA, Dr. Manoj Patel, IQAC Coordinator and Dr. Tushar Patel, Head of UG-Program were present for this session. Mrs. Archana Jade anchoring the program.