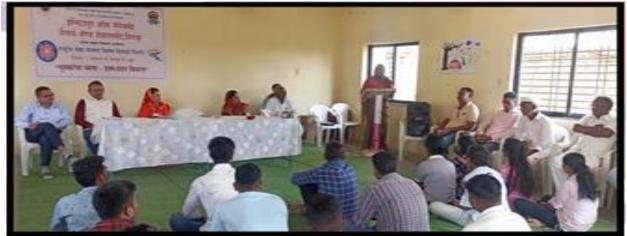

The theme of camp was "Yuvakancha dhyas gram shaharvikas(युवकाां चाध्यास- ग्राम-शहरववकास)".

NSS Special Winter Camp-2022-23Inauguration

| Event Name          | : - Eyes and dental health checking camp |
|---------------------|------------------------------------------|
| Place               | : - Wanaval                              |
| <b>Event Detail</b> | :-                                       |

RCPET"s Institute of Management Research and Development, Shirpur organized a NSS Special Winter Camp 2022-23 at Wanaval Tal: Shirpur Dist: Dhule under the guidelines issued by Government and University. The camp was organized from 20th January 2023 to 26th January 2023. Total 19 NSS volunteers participated in this camp. The camp was inaugurated on 20th January 2023 by Mr. Magan Dhodu Nahide, Ex-Serviceman and Mrs. Bhavana Manohar Patil, Sarpanch, Wanaval. Daily villege Cleanliness Programme is conducted by NSS valuenters.