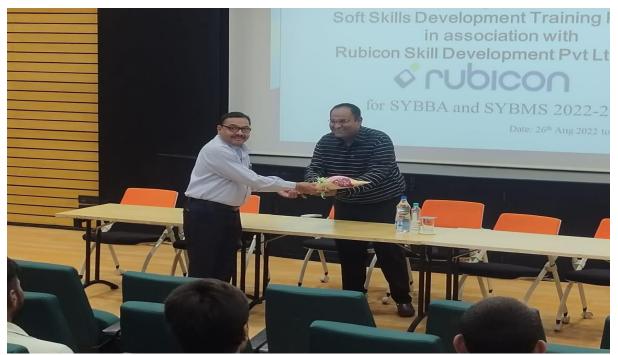

Mr. Ganesh Bhosale Facilitating the facilitators

| <b>Event Name</b>   | : - Skill Development Training |
|---------------------|--------------------------------|
| Place               | : - IMRD                       |
| <b>Event Detail</b> | :-                             |

Training and Placement cell of institute was organized 4 days Employability Skill Development Training for SYBBA and SYBMS students in association with Rubicon, Pune from 26<sup>th</sup> Aug to 29<sup>th</sup> Aug 2022-2023.

Mr. Sangram W. was the resource person who trained students on various topics like:

- Organizational Structure
- Public Speaking
- Presentation Skills
- ➢ E-mail Etiquette
- ➢ Grooming
- Group Discussion
- Personal Interview

Total 110 students participated in this event and gave their great responses. Training and Placement Officer Mrs. Archana Jade, Prof. Dinesh Borase, Prof. Milind Patil, Prof. Kaustubh Sawant, Prof. Sumit Sagle, Prof. Amar Gaur gave their great support to make this event successful.

HOD of MCA Dept Mr. Manoj Behere welcome and felicitating Mr. Sangram