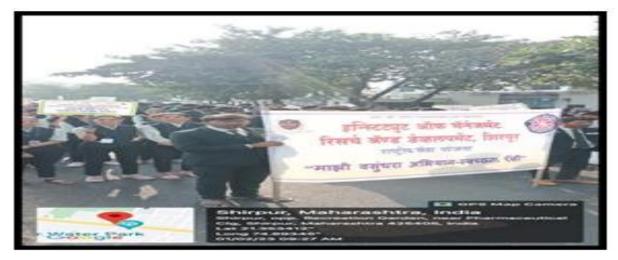

| Place               | : - Shirpur |
|---------------------|-------------|
| <b>Event Detail</b> | :-          |

Swachh Survekshan 2023 under Majhi Vasundhara Mission was being implemented through S.W.M.C. on February 1, 2023 at 9.30 am from Mukesh Patel Recreation Garden in Shirpur city, **Plog-Run** and Cleanliness Rally was concluded at R.C.P.I.T. Shirpur. Former Mayor Bhupeshbhai Patel inaugurated "**Plog-Run**" (Cleanliness Rally) under Swachh Survekshan 2023 under Majhi Vasundhara Abhiyan. Officers, functionaries, employees of

S.W.M.C. as well as R. C. Patel Educational Trust"s Students of various colleges, schools of R. C. Patel Educational Complex, N.S.S. Students, former corporates, students held banners in their hands and made various announcements about cleanliness. The rally concluded at R.C.P.I.T. At the cleanliness rally, Hon. Mr. Bhupeshbhai Patel, Mrs. Kritiben Bhupeshbhai Patel, Aryan Amin, Former Mayor Prabhakarrao Chavan, Market Committee Chairman Narendra Singh Sisodia, Natoo Singh Girase, Rajendra Agarwal, Shirpur Education Society CEO Dr. Umesh Sharma, Ex-Chairperson Sangita Deore, Chief Officer Tushar Nerkar, City Engineer Madhavrao Patil, Administrative Officer Sanjay Haswani, Director of IMRD Dr. Vaishali B. Patil, Ex-Corporates, 150 students of IMRD (NSS Volunteers & Students) with 8 staff members, men and women citizens of Shirpur participated in this rally.