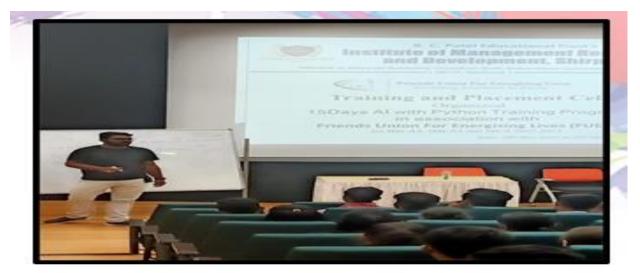

Place: - IMRDEvent Detail:-

Training and Placement Cell of RCPET"s IMRD organized 3 Days Aptitude Training Programme for I-MCA 2, I-MCA 3, I-MCA 4 and I-MCA 5 year students from 19th to 21st September, 2022 in association with CSR Training Partner Friends Union for Energising Lives (FUEL).

Mr. Bhushan Girase and Mr. Swapnil Vispute was the resource persons. Event was initiated by orientation given by Mr. Swapnil Vispute. In this orientation session he gave a brief details about the organization and its vision and mission.

Mr. Bhushan Girase trained students on different topics of Quantitative aptitude and Logical reasoning. Total 200 students from IMCA were participated in this training programme. Along with this training programme free LinkedIn subscription was given to all students through which they can work on their technical skills and complete as much as free certification courses.

Mr. Bhushan Girase while conductingAptitude Training

| Event Name   | : - Fiften(15) Days Training on Artificial Intelligence with Python |
|--------------|---------------------------------------------------------------------|
| Place        | : - IMRD                                                            |
| Event Detail | :-                                                                  |