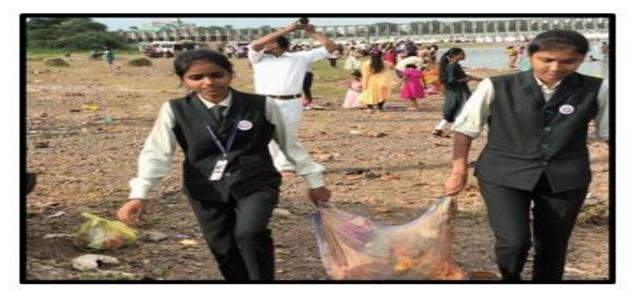

| Place               | : - Shirpur |
|---------------------|-------------|
| <b>Event Detail</b> | :-          |

Swachh Survekshan 2023 under Majhi Vasundhara Mission was being implemented through S.W.M.C. on February 1, 2023 at 9.30 am from Mukesh Patel Recreation Garden in Shirpur city, **Plog-Run** and Cleanliness Rally was concluded at R.C.P.I.T. Shirpur. Former Mayor Bhupeshbhai Patel inaugurated "**Plog-Run**" (Cleanliness Rally) under Swachh Survekshan 2023 under Majhi Vasundhara Abhiyan. Officers, functionaries, employees of

S.W.M.C. as well as R. C. Patel Educational Trust"s Students of various colleges, schools of R. C. Patel Educational Complex, N.S.S. Students, former corporates, students held banners in their hands and made various announcements about cleanliness. The rally concluded at R.C.P.I.T. At the cleanliness rally, Hon. Mr. Bhupeshbhai Patel, Mrs. Kritiben Bhupeshbhai Patel, Aryan Amin, Former Mayor Prabhakarrao Chavan, Market Committee Chairman Narendra Singh Sisodia, Natoo Singh Girase, Rajendra Agarwal, Shirpur Education Society CEO Dr. Umesh Sharma, Ex-Chairperson Sangita Deore, Chief Officer Tushar Nerkar, City Engineer Madhavrao Patil, Administrative Officer Sanjay Haswani, Director of IMRD Dr. Vaishali B. Patil, Ex-Corporates, 150 students of IMRD (NSS Volunteers & Students) with 8 staff members, men and women citizens of Shirpur participated in this rally.