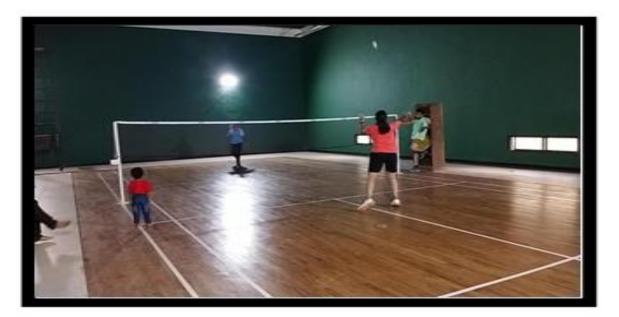

# **3.5.1** Number of Collaborative activities for research, Faculty exchange, Student exchange/ internship during the year

| Event Name          | : - Intramural Badminton Competition |
|---------------------|--------------------------------------|
| Place               | : - SES Badminton Hall               |
| <b>Event Detail</b> | :-                                   |

Institute's Sports and Health Club organized Intramural Badminton Competition for the students and staff members from 3<sup>rd</sup> to 4<sup>th</sup> October, 2022. Mr. Swapnil More (Shirpur Education SocietyCoach) was invited as a Chief Guest. The objective of this event was to provide opportunity to the students to show their talent in sports field, to promote sportsmanship among students and select student for Inter College Matches to participate. Total 25 Students (10 Girls & 15 Boys) and 7 faculty members were participated in badminton event. Competition was held at R. C. Patel Main Building Badminton Court, Shirpur. Trophy and Certificates were given to Winner, Runner up and Second Runner up.

**Girls Final Match** 

| Event Name          | : - Rural Shores Orientation program |
|---------------------|--------------------------------------|
| Place               | : - IMRD                             |
| <b>Event Detail</b> | :-                                   |