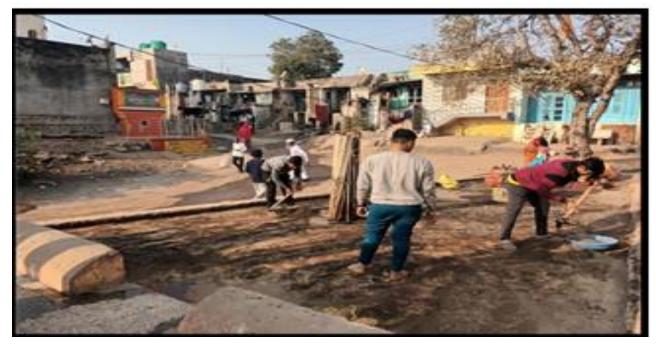

RCPET"s Institute of Management Research and Development, Shirpur organized a NSS Special Winter Camp 2022-23 at Wanaval Tal: Shirpur Dist: Dhule under the guidelines issued by Government and University. The camp was organized from 20th January 2023 to 26th January 2023. Total 19 NSS volunteers participated in this camp. The camp was inaugurated on 20th January 2023 by Mr. Magan Dhodu Nahide, Ex-Serviceman and Mrs. Bhavana Manohar Patil, Sarpanch, Wanaval. Daily villege Cleanliness Programme is conducted by NSS valuenters.

Clean Campus Mission through Shramdaan