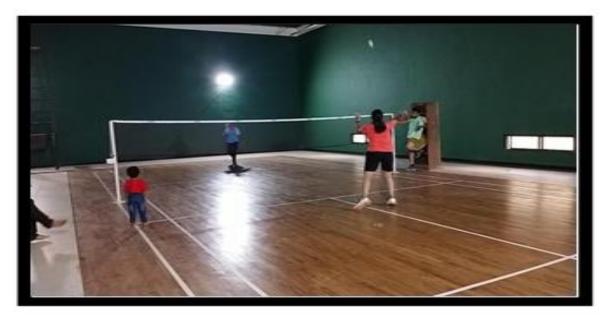

## **Activities under LoI**

**Event Name** : - Intramural Badminton Competition

Place : - SES Badminton Hall

**Event Detail** :-

Institute"s Sports and Health Club organized Intramural Badminton Competition for the students and staff members from 3<sup>rd</sup> to 4<sup>th</sup> October, 2022. Mr. Swapnil More (Shirpur Education Society Coach) was invited as a Chief Guest. The objective of this event was to provide opportunity to the students to show their talent in sports field, to promote sportsmanship among students and select student for Inter College Matches to participate. Total 25 Students (10 Girls & 15 Boys) and 7 faculty members were participated in badminton event. Competition was held at R. C. Patel Main Building Badminton Court, Shirpur. Trophy and Certificates were given to Winner, Runner up and Second Runner up.