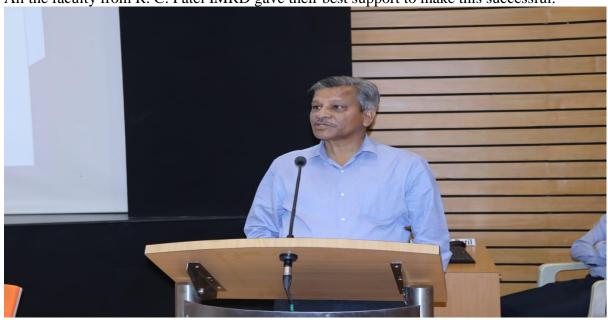

After the inauguration of the event, Resha Patel - Board member & Director, operations, SOBUS, Chetan Patil, Manager, NMIMS SOBUS CoE gave preface of the program.

Col. Ravi Gupta Sir addressed the audience about Rural Shores. He said that Rural Shoring is a rural-focused socio-commercial initiative dedicated to creating employment in rural India. They provide the educated, less-privileged rural youth with sustainable employment opportunities, while also providing the corporate world access to the talent of rural India.

And he also discussed about SOBUS VENTURES STUDIO. At the end of the session students are more cleared about their opportunities in Rural Shores.

The whole event was managed by the HOD of MCA department, Mr. Manoj Behere, UG HOD Dr. Tushar Patel, IQAC coordinator Dr. Manoj Patel, Training and Placement officer Mrs. Archana Jade, Mrs. Sapana Yeshi, TPO's from all the colleges under SES and RCPET, All the faculty from R. C. Patel IMRD gave their best support to make this successful.