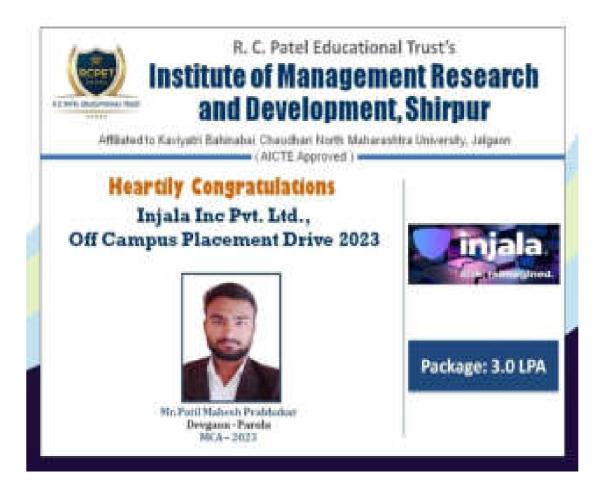

nt Cell of Institute invited LEOCAN Technologies, Surat to conduct virtual campus placement drive on 23rd Aug 2022-2023 for MCA and IMCA 2022-2023 batch. Online technical test was organized for students. Total 120 students were participated in this drive. Total 18 students cracked the test and became eligible for technical interview. Technical interview was conducted on 24<sup>th</sup> Aug 2022 by the LEOCAN Technologies, Surat.

Mr. Kunal Ahire cleared this technical round and got selected as a Software Developer with package 2.4 LPA. To make this drive successful, Head of MCA department Mr. Manoj Behere, Mrs. Archana M. Jade, Training and Placement Officer, MCA/IMCA faculties gave their wonderful efforts.

# 8. Off Campus Placement Drive MCA /IMCA Final year by Injala Inc Pvt Ltd, Pune



Hearty Congratulations to Mr. Patil Mahesh from Imca- 2023 selected software Devloper in off campus placement drive by Injala Inc Pvt Ltd, Pune with package 3LPA during 6 month internship. The Director of the Institute Dr. Vaishali B. Patil, Head of MCA and IMCA Department Mr. Manoj N. Behere, Dr. Manoj B. Patel, IQAC Coordinator, HOD of UG Department Mr. Tushar R. Patel, Training and Placement Officer Mrs. Archana M. Jade, faculty members and administrative staff congratulated to Mr. Mahesh Patil for his selection.

# 9. Off Campus Placement Drive MCA /IMCA Final year by Netwin Pvt Ltd, Pune.



Training and Placement Cell of Institute invited Netwin , Nashik to conduct virtual campus placement drive on 17<sup>th</sup> Sept 2022-2023 for MCA and IMCA 2022-2023 batch. Online technical te