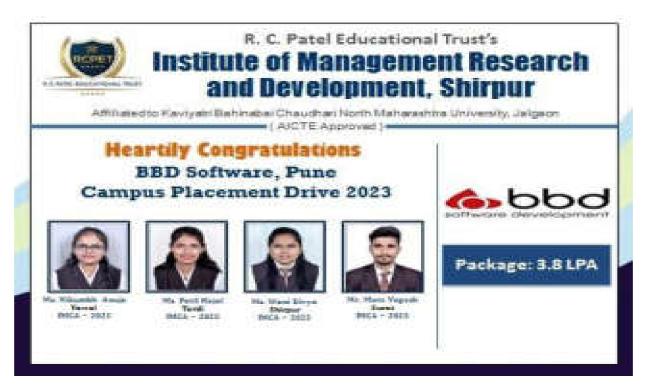

cture
- Public Speaking
- Presentation Skills
- E-mail Etiquette
- Grooming
- Group Discussion
- Personal Interview

Total 110 students participated in this event and gave their great responses. Training and Placement Officer Mrs. Archana Jade, Prof. Dinesh Borase, Prof. Milind Patil, Prof. Kaustubh Sawant, Prof. Sumit Sagle, Prof. Amar Gaur gave their great support to make this event successful.



HOD of MCA Dept Mr. Manoj Behere welcome and felicitating Mr. Sangram



Mr. Sangram motivating to students during the training program



Training and Placement officer talking with students about program structure.



Students and Faculties participated in Training.



Students participated in Confidence building activity.

#### 3. Campus Placement Drive BBD Software, Pune for MCA/IMCA 2023



Training and Placement Cell of Institute invited Barone Budge and Dominick (BBD) Software, Pune to conduct virtual campus placement drive on 17<sup>th</sup> Aug 2022-2023 for MCA and IMCA 2022-2023 batch. Online technical test was organized for students. Total 130 students were participated in this drive. Total 21 students cracked the test and became eligible for technical interview. Technical interview was conducted on 25<sup>th</sup> Aug 2022 by the technical team of BBD Software, Pune and South Africa.

Total 4 students cleared this technical round and got selected as a Software Developer. Mr Yogeshwar More, Ms. Divya Wani, Ms. Anuja Nikumbh and Ms. Kajal Patil cleared all these rounds and selected as Software Developer with package 4.2 LPA. During 6 month's internship, stipend will b