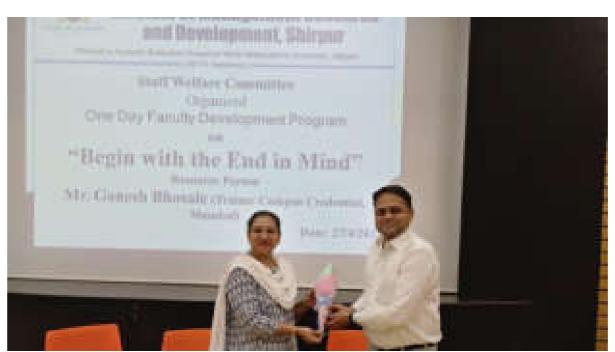

.
- Find the strength
- Regarding context and content
- Utility Value
- Metaphor
- Rapport Building
- Voice modulation in class during lectures
- Intonation
- Cognitive ability
- Wisdom
- SBNRR (Stop, Breath, Notice, Reflect and respond)
- Intelligent Quotient,
- Emotional Quotient,
- Adaptability and Adversity Quotient
- Social Quotient and Spiritual Quotient,
- LSRWT is most important embodied learning
- Art of Integration
- Four main important factors for teaching profession that is Soul, Body, mind and Craft

It was a wonderful session by Mr. Ganesh Bhosale. The entire present faculty thanks the institute for this session. Hon . Mr. Manoj Behere, Hon. Dr. Manoj Patel, Hon . Dr. Tushar Patel, TPO Mrs Archana Jade and Mrs. Sapna Yeshi gave their support to make this program successful.



Dr. Vaishali B. Patil Felicitating Mr. Ganesh Bhosale



Mr. Ganesh Bhosale Facilitating the facilitators



Sir delivering content on "Begin with the End in Mind

# **32.** Three Days Faculty Development Program on "Continuous Professional development" in association with Eminence skill development Mumbai

Faculty welfare committee organized a three Days Faculty Development Program on "Continuous Professional development" in association with Eminence skill development Mumbai trainer Mr. Kalyan Kumar V. This program was organized with an objective to inform faculties about teaching learning strategies, Multiple Intelligence and activity based learning. Where everyone can train themself to clear about the objectives of learning's. Director Dr. Vaishali Patil felicitates and welcomes Mr. K