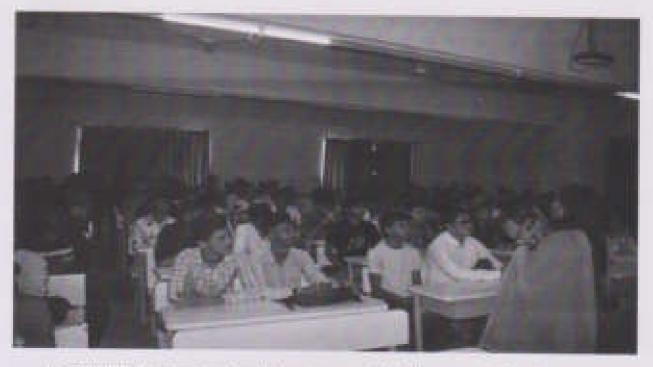

Pictures : 2

Dr. Pelyanka Ilhanduri explaining about the startups & anicores.

Dr. Priyanka Bhandari taking ice breaking activity for entrepreneurial minduet.

| Activity Name: - | Seminar on "Franchise Business Model" |
|------------------|---------------------------------------|
| Dute: -          | January 12 <sup>10</sup> 2023         |
| Venuer -         | S. M. Patel Auditorium Hull           |