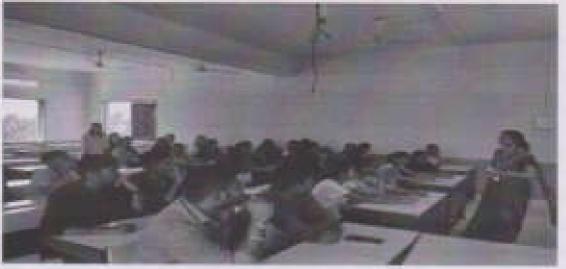

# Ficture : 1

Mr. Kaustubha Sawant clarifying the different MSME's product and their business models working in the market.

| Activity Name: -   | Seminar on "Entrepreneurship Development"                                                                                                                                                              |
|--------------------|--------------------------------------------------------------------------------------------------------------------------------------------------------------------------------------------------------|
| Date: -            | 2 <sup>rd</sup> February 2023                                                                                                                                                                          |
| Venue: -           | S. M. Patel Auditorium Hall                                                                                                                                                                            |
| Resource Person: - | Prof. Bhushan Chaudhari<br>Professor and Head of Microbiology.<br>Director KCIII. KBCNMU, Jalgaon.<br>Dr. Rajesh Jawlekar.<br>General Manager- Corporate HR.<br>Mr. Keval Thurat                       |
| Objectives: -      | Portfolio Manager of KCIII, and Incubation Centre.<br>The main objective of this program was to let the students know about start-ups and<br>various things going on under the KCIII, KBCNMU, Jalgaon. |