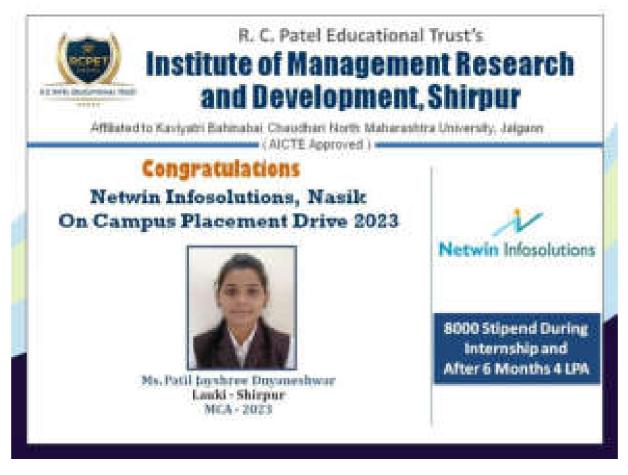

j Behere, Mrs. Archana M. Jade, Training and Placement Officer, MCA/IMCA faculties gave their wonderful efforts.

# 8. Off Campus Placement Drive MCA /IMCA Final year by Injala Inc Pvt Ltd, Pune



Hearty Congratulations to Mr. Patil Mahesh from Imca- 2023 selected software Devloper in off campus placement drive by Injala Inc Pvt Ltd, Pune with package 3LPA during 6 month internship. The Director of the Institute Dr. Vaishali B. Patil, Head of MCA and IMCA Department Mr. Manoj N. Behere, Dr. Manoj B. Patel, IQAC Coordinator, HOD of UG Department Mr. Tushar R. Patel, Training and Placement Officer Mrs. Archana M. Jade, faculty members and administrative staff congratulated to Mr. Mahesh Patil for his selection.

# 9. Off Campus Placement Drive MCA /IMCA Final year by Netwin Pvt Ltd, Pune.



Training and Placement Cell of Institute invited Netwin , Nashik to conduct virtual campus placement drive on 17<sup>th</sup> Sept 2022-2023 for MCA and IMCA 2022-2023 batch. Online technical test was organized for students. Total 110 students were participated in this drive. Total 26 students cracked the test and became eligible for technical interview. Technical interview was conducted on Sept 22<sup>nd</sup> 2022 by Netwin Nashik. Among these 26 students total 9 students cleared TR interview and invited Nashik location for final Director Interview.

Ms. Jayashree Patil cleared this round and got selected as a Software Developer with package 4 LPA. To make this drive successful, Head of MCA department Mr. Manoj Behere, Mrs. Archana M. Jade, Training and Placement Officer, MCA/IMCA facu