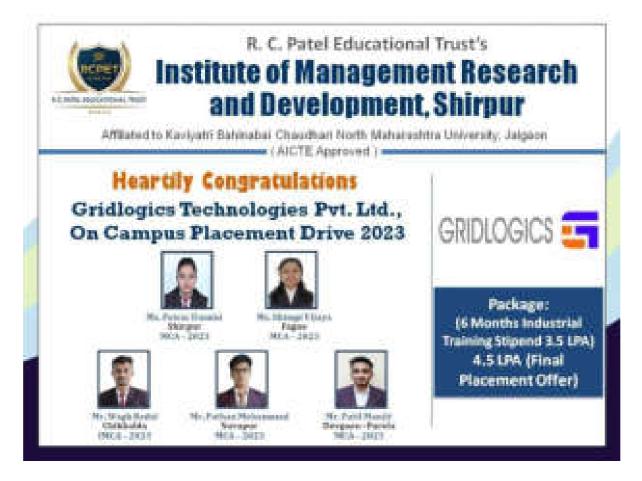

organized virtually on 12<sup>th</sup> Aug 2022. Total 4 students cracked the test and participated in technical interview. Technical interview was conducted on 26<sup>th</sup> August in virtual manner. Total 2 students as cracked the interview and selected as **Software Engineer** with 4LPA. "Hearty Congratulations" to Mr. Yogeshwar Devidas More(MCA-I2023), Mr. Shailesh Kailas Girase(MCA-I 2023).

The Director of the Institute Dr. Vaishali B. Patil, Head of MCA and IMCA Department Mr. Manoj N. Behere, Dr. Manoj B. Patel, IQAC Coordinator, HOD of UG Department Mr. Tushar R. Patel, Training and Placement Officer Mrs. Archana M. Jade, faculty members and administrative staff congratulated these students for their selection.

# 5. On Campus Drive for MCA /IMCA Final year by Gridlogic, Pune



"Hearty Congratulation" to MCA & I-MCA final year students 2023 placed in **Gridlogic**, **Pune** as– **Software Engineer** with pay package 4.5 LPA. Total 115 students were eligible for the drive from MCA department. The online test was organized virtually on 4<sup>th</sup> Sept 2022. Total 26 students cracked the online test. Technical interview was conducted on 5th Sept in virtual manner. Total 26 students as cracked the online test and selected for technical interview. Total 5 students as cracked Technical and HR interview and selected as **Software Engineer** with 4.5LPA. "Hearty Congratulations" to Ms. Damini Pawar (MCA-2023), Ms. Vijaya Shimpi(MCA- 2023), Mr. Wagh Badal (IMCA 2023), Mr. Umar Pathan (MCA2023), and Mr. Manjit Patil 2023) . The Director of the Institute Dr. Vaishali