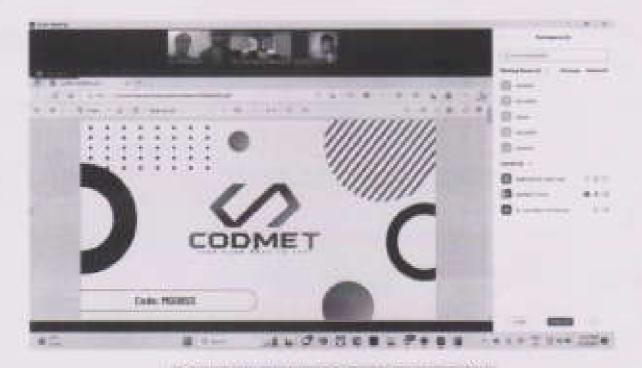

#### Events Highlights: -

The Entrepreneurship Development Cell organized University Level a BI 2 BI (Business Idea) leads to Business Intelligence) competition on 20<sup>th</sup>March 2023.

### Phase I: Registration and Business Idea submission

Students require to do online registration. They have to submit the business idea with 500 words and solumit the PDF/word file. The ideas were shortlisted on the basis of innovative idea, feasibility, market availability etc. The list of shortlisted modentswas displayed on the institute's website and Whats App group. Nineteen(19) Teams were registered for the competition in total. Phase II: Online Presentation

Online power point presentation was given by all eligible teams. Eight minutes given for the presentation and two minutes for the question answers. The presentation was conducted through Zoom Platform. Each idea was evaluated by experts on the basis of creativity, benefits, plan of execution etc. The list of eligible teams for the final phase was displayed on the institute's website and Whats App group. Seventees (17) teams were selected for this phase in total. Concluding Remark: -