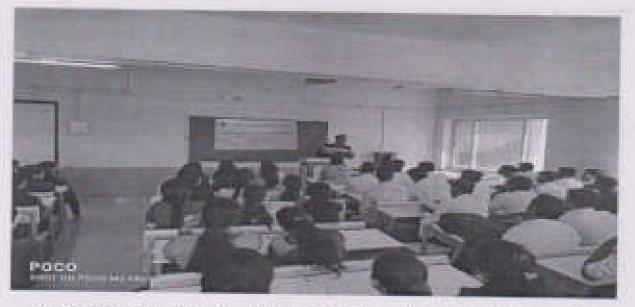

Dr. Vaishali B, Patil felicitated Prof. Dr. Bhushan Chaudhari.

Guest motivates the students.

| Artivity Nume: -   | Program on "Institute and Government Initiative for Entreprementable<br>Development" |
|--------------------|--------------------------------------------------------------------------------------|
| Date: -            | 16th February 2023, Thursday, 11:00 AM                                               |
| Venue: -           | S. M. Patel Auditorium Hall, Shirpur                                                 |
| Resource Person: - | Mr. Raviraj Santosh Ilhaleran, Ahmednagar                                            |