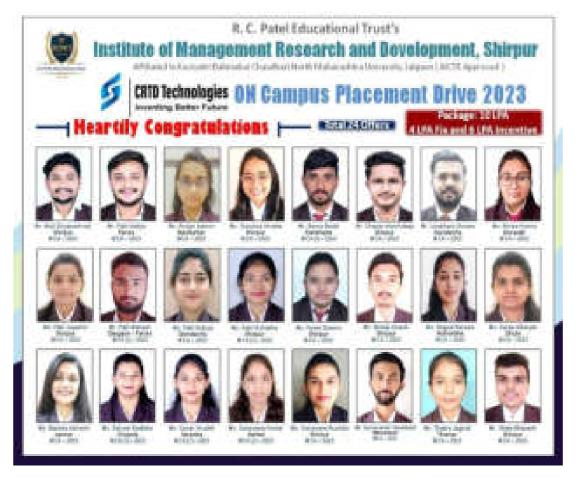

on 5th Sept in virtual manner. Total 26 students as cracked the online test and selected for technical interview. Total 5 students as cracked Technical and HR interview and selected as **Software Engineer** with 4.5LPA. "Hearty Congratulations" to Ms. Damini Pawar (MCA-2023), Ms. Vijaya Shimpi(MCA- 2023), Mr. Wagh Badal (IMCA 2023), Mr. Umar Pathan (MCA2023), and Mr. Manjit Patil 2023) . The Director of the Institute Dr. Vaishali B. Patil, Head of MCA and IMCA Department Mr. Manoj N. Behere, Dr. Manoj B. Patel, IQAC Coordinator, HOD of UG Department Mr. Tushar R. Patel, Training and Placement Officer Mrs. Archana M. Jade, faculty members and administrative staff congratulated these students for their selection.

#### 6. On Campus Drive for MCA /IMCA Final year by CRTD Technologies, Pune



"Hearty Congratulation" to MCA & I-MCA final year students 2023 placed in **CRTD Technologies, Bangalore** with pay package 10 LPA. Total 102 students were eligible for the drive from MCA department. Group Discussion was organized virtually on 21st Sept 2022. Total 26 students cracked the Group Discussion. Personal interview was conducted on 22<sup>nd</sup> Sept in virtual manner. Total 24 students as cracked the Personal interview and selected for HR interview. Total 24 students as cracked HR interview and selected with 10LPA.

"Hearty Congratulations" to all candidates . The Director of the Institute Dr. Vaishali B. Patil, Head of MCA and IMCA Department Mr. Manoj N. Behere, Dr. Manoj B. Patel, IQAC Coordinator, HOD of UG Department Mr. Tushar R. Patel, Training and Placement Officer M