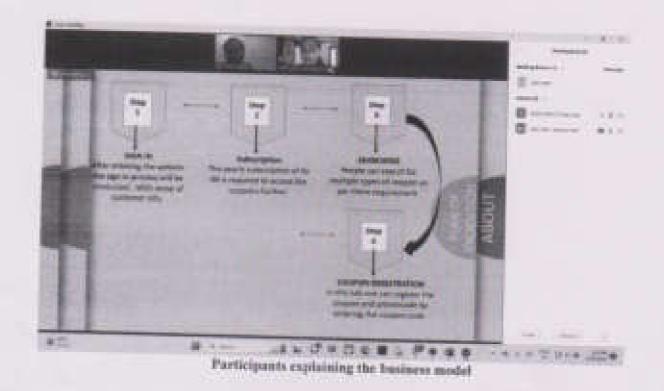

### Phase I: Registration and Business Idea submission

Students require to do online registration. They have to submit the business idea with 500 words and solumit the PDF/word file. The ideas were shortlisted on the basis of innovative idea, feasibility, market availability etc. The list of shortlisted modentswas displayed on the institute's website and Whats App group. Nineteen(19) Teams were registered for the competition in total. Phase II: Online Presentation

Online power point presentation was given by all eligible teams. Eight minutes given for the presentation and two minutes for the question answers. The presentation was conducted through Zoom Platform. Each idea was evaluated by experts on the basis of creativity, benefits, plan of execution etc. The list of eligible teams for the final phase was displayed on the institute's website and Whats App group. Seventees (17) teams were selected for this phase in total. Concluding Remark: -

The completion resulted in fulfillment of objective. Stadents of various streams from overall university regions participated actively. The competition gave them a chance to express their innovative ideas.