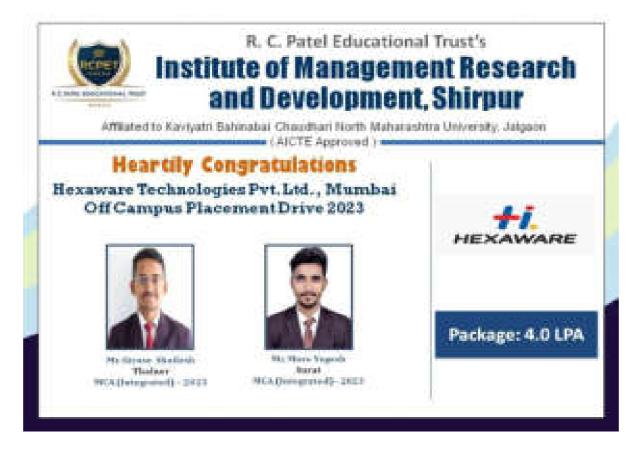

month's internship, stipend will be Rs. 23000/- Per month. Mr. Russell Davidson, Director, BBD Software, Johannesburg, South Africa, Mr. Tony van der Linden, CIO, BBD Software, Johannesburg, South Africa, Mr. Chetan Korat, Technical Lead, BBD Software, Mr. Sachin Nikumbh, Sr. iOS Software Engineer, BBD Software were present in virtual meeting for preplacement talk. In this meeting Mr. Tony van der Linden and Mr. Russell Davidson gave introduction of company. Mr. Chetan gave introduction about job profile and work culture of company.

To make this drive successful, Mrs. Archana M. Jade, Training and Placement Officer, MCA/IMCA faculties gave their wonderful efforts.



Mr. Tony and Mr. Chetan from BBD communicating with students.

# 4. Off campus Drive for MCA final year by Hexaware, Pune



"Hearty Congratulation" to MCA- final year students 2023 placed in **Hexaware, Pune** as-**Software Engineer** with pay package 4 LPA. Total 109 students were eligible for the drive from MCA department. The online test was organized virtually on 12<sup>th</sup> Aug 2022. Total 4 students cracked the test and participated in technical interview. Technical interview was conducted on 26<sup>th</sup> August in virtual manner. Total 2 students as cracked the interview and selected as **Software Engineer** with 4LPA. "Hearty Congratulations" to Mr. Yogeshwar Devidas More(MCA-I2023), Mr. Shailesh Kailas Girase(MCA-I 2023).

The Director of the Institute Dr. Vaishali B. Patil, Head of MCA and IMCA Department Mr. Manoj N. Behere, Dr. Manoj B. Patel, IQAC Coordinator, HOD of UG Department Mr. Tush