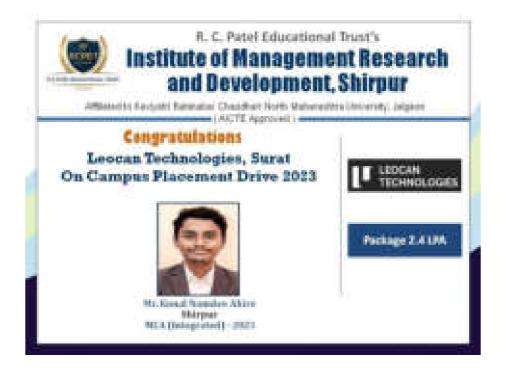

| Umesh Motilal          | 10LPA |

#### Hearty Congratulations to Selected Candidates

7. On Campus Placement Drive MCA /IMCA Final year by Leocan Technologies, Surat



Training and Placement Cell of Institute invited LEOCAN Technologies, Surat to conduct virtual campus placement drive on 23rd Aug 2022-2023 for MCA and IMCA 2022-2023 batch. Online technical test was organized for students. Total 120 students were participated in this drive. Total 18 students cracked the test and became eligible for technical interview. Technical interview was conducted on 24<sup>th</sup> Aug 2022 by the LEOCAN Technologies, Surat.

Mr. Kunal Ahire cleared this technical round and got selected as a Software Developer with package 2.4 LPA. To make this drive successful, Head of MCA department Mr. Manoj Behere, Mrs. Archana M. Jade, Training and Placement Officer, MCA/IMCA faculties gave their wonderful efforts.

# 8. Off Campus Placement Drive MCA /IMCA Final year by Inja