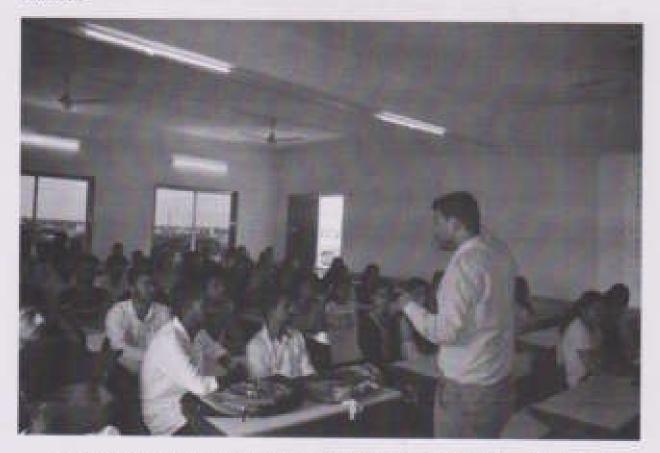

#### Photos: 1.

Mr. Kaustubha K. Sawant explained the working of Entrepreneurship Development Cell

Dr. Priyanska Bhandari explained the entrepreneurial skill set required for the startups

| Activity/News submitted<br>to<br>Website committee<br>By | Verified By                  | Uploaded By   |
|----------------------------------------------------------|------------------------------|---------------|
| Name - K. K. Sacard                                      | Same ><br>Or. M. S. Potel S. | Name :-       |
| Sign & Date:- 25                                         |                              | Sign & Dute:- |